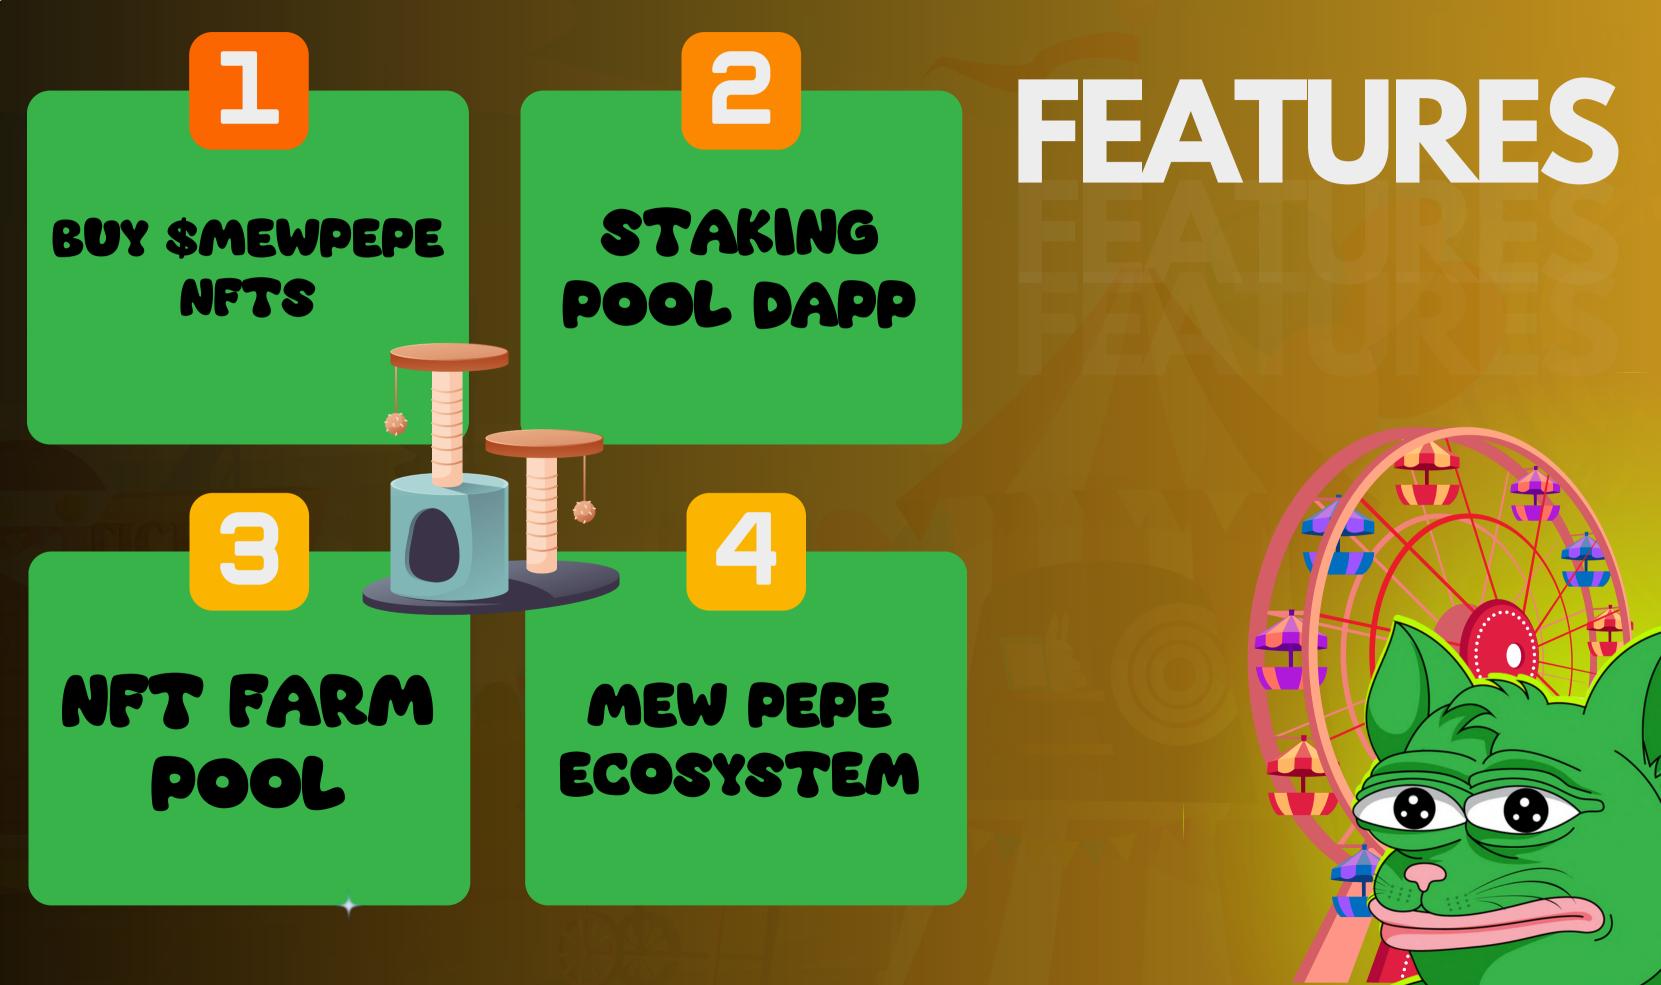

## **ABOUT US**

## **ABOUT US**

Your community loves cats. By bringing together cats and frogs we created MEW PEPE, the powerful meme project at SOLANA. The token is used for trading and speculation, not as a serious investment.